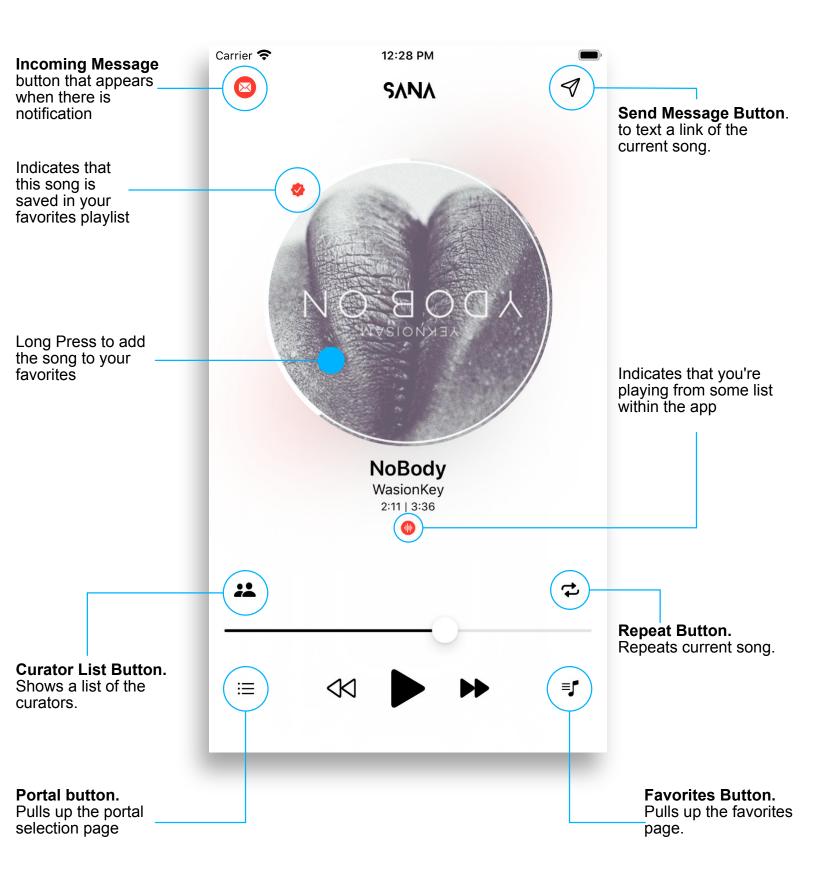

Anatomy of the SANA MUSIC app

| 11:34                           | .11 🗢 🗾    |                                                        |
|---------------------------------|------------|--------------------------------------------------------|
| Favorites                       |            |                                                        |
| Yellow Sea<br>Madame Gandhi     | 0          |                                                        |
| She Moves<br>Hippie Sabotage    | <b>0</b> - |                                                        |
| Been Around                     | 0          | Indicates whether the<br>song is queued up to<br>play. |
| Tried Up<br>Ama Lou             | 0          |                                                        |
| At Sea Again                    | 0          |                                                        |
| Just Right<br>Generation Lost   | 0          |                                                        |
| You Cant Save Me                | ⊘          |                                                        |
| Kool Aid<br>KIRBY               | ⊘          |                                                        |
| How We Wanted<br>Logan Prescott | 0          |                                                        |
| Weakness<br>Xiamara Jennings    | 0          |                                                        |
| NoBody<br>WasionKey             | 0          |                                                        |
| Paper Mache Doll<br>Stevie Wolf | 0          |                                                        |
| Choker                          | - 0        |                                                        |